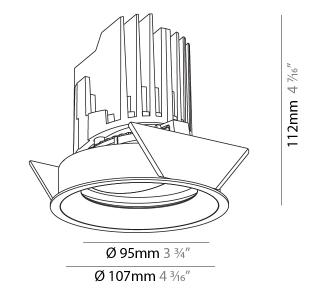

#### GENERAL Series: Bioni

| Series: Bioniq                                                              |
|-----------------------------------------------------------------------------|
| Subseries: Bioniq Round Adjustable                                          |
| Brand: Prolicht                                                             |
| Division: Architectural                                                     |
| Mounting Type: Trimless                                                     |
| Mounting Location: Ceiling                                                  |
| Subcategory: Downlight                                                      |
| PHYSICAL                                                                    |
| Shape: Round                                                                |
| Diameter (mm): 107                                                          |
| Diameter (in): $4\frac{3}{16}$                                              |
| Height (mm): 112                                                            |
| Height (in): $4\frac{7}{16}$                                                |
| Ceiling Thickness (mm): 10 / 12.5 / 15 / 25                                 |
| Ceiling Thickness (in): 3/8 or 1/2 or 9/16 or 1                             |
| Min. Recessing Depth (mm): 130                                              |
| Min. Recessing Depth (in): 5 $\frac{1}{8}$                                  |
| Light Distribution: Adjustable / Downlight                                  |
| Weight (kg): 0.557                                                          |
| Weight (lbs): 1.227                                                         |
| Fixture Finish: SSR / BKV / CWI / CRY / HAB / UFT / ITA / RUA / FTG / MYG / |
| LOD / PUS / FRO / FUP / KIA / POP / BLS / SPG / MEY / GOH / GUM / CHC /     |
| COM / ABZ / JAG / OBR / MOS / ROR                                           |
| Fixture Material: Aluminum Die Cast                                         |
| Cut-out Measurements: 🛛 111mm / 4 3/8"                                      |
| Upon Request: Unique Ceiling Thickness                                      |
| ELECTRICAL                                                                  |
| Lamp Type: LED (Zhaga Standard)                                             |
| Input Wattage (W): 15.5                                                     |
| Total Output Wattage (W): 14.5                                              |
| Dimming: Tri-Mode (Non-Dimming and Phase Dimming (120Vac only)              |
| and 0-10V Dimming)                                                          |
| Driver Included: No                                                         |
| Driver Location: Recessed Housing                                           |
| Driver Type: Constant Current - Universal                                   |
| Driver Class: Class 2                                                       |
| Housing: See components                                                     |
| Input Voltage (V): 120 - 277                                                |
| Constant Current (MA): 500                                                  |
| LED                                                                         |