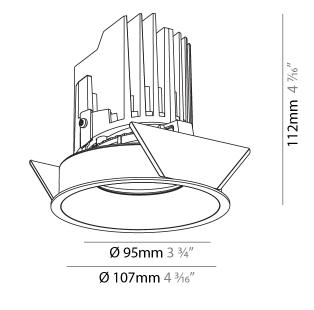

#### GENERAL Series: Bioni

| Series: Bioniq                                                              |
|-----------------------------------------------------------------------------|
| Subseries: Bioniq Round Adjustable                                          |
| Brand: Prolicht                                                             |
| Division: Architectural                                                     |
| Mounting Type: Trimless                                                     |
| Mounting Location: Ceiling                                                  |
| Subcategory: Downlight                                                      |
| PHYSICAL                                                                    |
| Shape: Round                                                                |
| Diameter (mm): 107                                                          |
| Diameter (in): $4\frac{3}{16}$                                              |
| Height (mm): 112                                                            |
| Height (in): $4\frac{7}{16}$                                                |
| Ceiling Thickness (mm): 10 / 12.5 / 15 / 25                                 |
| Ceiling Thickness (in): 3/8 or 1/2 or 9/16 or 1                             |
| Min. Recessing Depth (mm): 130                                              |
| Min. Recessing Depth (in): 5 $\frac{1}{8}$                                  |
| Light Distribution: Adjustable / Downlight                                  |
| Weight (kg): 0.557                                                          |
| Weight (lbs): 1.227                                                         |
| Fixture Finish: SSR / BKV / CWI / CRY / HAB / UFT / ITA / RUA / FTG / MYG / |
| LOD / PUS / FRO / FUP / KIA / POP / BLS / SPG / MEY / GOH / GUM / CHC /     |
| COM / ABZ / JAG / OBR / MOS / ROR                                           |
| Fixture Material: Aluminum Die Cast                                         |
| Cut-out Measurements: 🛛 111mm / 4 3/8"                                      |
| Upon Request: Unique Ceiling Thickness                                      |
| ELECTRICAL                                                                  |
| Lamp Type: LED (Zhaga Standard)                                             |
| Input Wattage (W): 15.5                                                     |
| Total Output Wattage (W): 14.5                                              |
| Dimming: Tri-Mode (Non-Dimming and Phase Dimming (120Vac only)              |
| and 0-10V Dimming)                                                          |
| Driver Included: No                                                         |
| Driver Location: Recessed Housing                                           |
| Driver Type: Constant Current - Universal                                   |
| Driver Class: Class 2                                                       |
| Housing: See components                                                     |
| Input Voltage (V): 120 - 277                                                |
| Constant Current (MA): 500                                                  |
| LED                                                                         |