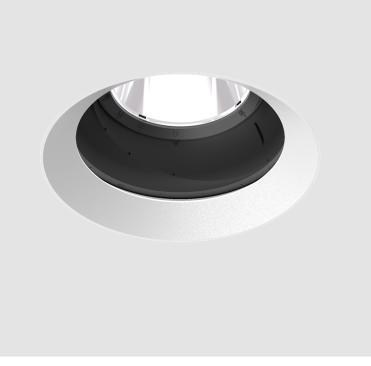

# **BIONIQ ROUND ADJUSTABLE TRIMLESS**

#### GENERAL Series: Bioni

| Series: Bioniq                                                              |
|-----------------------------------------------------------------------------|
| Subseries: Bioniq Round Adjustable                                          |
| Brand: Prolicht                                                             |
| Division: Architectural                                                     |
| Mounting Type: Trimless                                                     |
| Mounting Location: Ceiling                                                  |
| Subcategory: Downlight                                                      |
| PHYSICAL                                                                    |
| Shape: Round                                                                |
| Diameter (mm): 107                                                          |
| Diameter (in): $4\frac{3}{16}$                                              |
| Height (mm): 112                                                            |
| Height (in): $4\frac{7}{16}$                                                |
| Ceiling Thickness (mm): 10 / 12.5 / 15 / 25                                 |
| Ceiling Thickness (in): 3/8 or 1/2 or 9/16 or 1                             |
| Min. Recessing Depth (mm): 130                                              |
| Min. Recessing Depth (in): 5 $\frac{1}{8}$                                  |
| Light Distribution: Adjustable / Downlight                                  |
| Weight (kg): 0.557                                                          |
| Weight (lbs): 1.227                                                         |
| Fixture Finish: SSR / BKV / CWI / CRY / HAB / UFT / ITA / RUA / FTG / MYG / |
| LOD / PUS / FRO / FUP / KIA / POP / BLS / SPG / MEY / GOH / GUM / CHC /     |
| COM / ABZ / JAG / OBR / MOS / ROR                                           |
| Fixture Material: Aluminum Die Cast                                         |
| Cut-out Measurements: 🛛 111mm / 4 3/8"                                      |
| Upon Request: Unique Ceiling Thickness                                      |
| ELECTRICAL                                                                  |
| Lamp Type: LED (Zhaga Standard)                                             |
| Input Wattage (W): 15.5                                                     |
| Total Output Wattage (W): 14.5                                              |
| Dimming: Tri-Mode (Non-Dimming and Phase Dimming (120Vac only)              |
| and 0-10V Dimming)                                                          |
| Driver Included: No                                                         |
| Driver Location: Recessed Housing                                           |
| Driver Type: Constant Current - Universal                                   |
| Driver Class: Class 2                                                       |
| Housing: See components                                                     |
| Input Voltage (V): 120 - 277                                                |
| Constant Current (MA): 500                                                  |
| LED                                                                         |