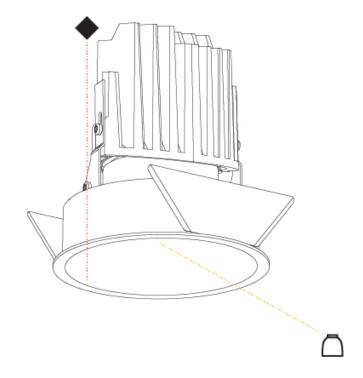

#### GENERAL Series: Bioni

| Series: Bioniq                                                              |
|-----------------------------------------------------------------------------|
| Subseries: Bioniq Round Adjustable                                          |
| Brand: Prolicht                                                             |
| Division: Architectural                                                     |
| Mounting Type: Trimless                                                     |
| Mounting Location: Ceiling                                                  |
| Subcategory: Downlight                                                      |
| PHYSICAL                                                                    |
| Shape: Round                                                                |
| Diameter (mm): 107                                                          |
| Diameter (in): $4\frac{3}{16}$                                              |
| Height (mm): 112                                                            |
| Height (in): $4\frac{7}{16}$                                                |
| Ceiling Thickness (mm): 10 / 12.5 / 15 / 25                                 |
| Ceiling Thickness (in): 3/8 or 1/2 or 9/16 or 1                             |
| Min. Recessing Depth (mm): 130                                              |
| Min. Recessing Depth (in): 5 $\frac{1}{8}$                                  |
| Light Distribution: Adjustable / Downlight                                  |
| Weight (kg): 0.557                                                          |
| Weight (lbs): 1.227                                                         |
| Fixture Finish: SSR / BKV / CWI / CRY / HAB / UFT / ITA / RUA / FTG / MYG / |
| LOD / PUS / FRO / FUP / KIA / POP / BLS / SPG / MEY / GOH / GUM / CHC /     |
| COM / ABZ / JAG / OBR / MOS / ROR                                           |
| Fixture Material: Aluminum Die Cast                                         |
| Cut-out Measurements: 🛛 111mm / 4 3/8"                                      |
| Upon Request: Unique Ceiling Thickness                                      |
| ELECTRICAL                                                                  |
| Lamp Type: LED (Zhaga Standard)                                             |
| Input Wattage (W): 15.5                                                     |
| Total Output Wattage (W): 14.5                                              |
| Dimming: Tri-Mode (Non-Dimming and Phase Dimming (120Vac only)              |
| and 0-10V Dimming)                                                          |
| Driver Included: No                                                         |
| Driver Location: Recessed Housing                                           |
| Driver Type: Constant Current - Universal                                   |
| Driver Class: Class 2                                                       |
| Housing: See components                                                     |
| Input Voltage (V): 120 - 277                                                |
| Constant Current (MA): 500                                                  |
| LED                                                                         |

# Reflector°: 20 / 40 / 60

Adjustability: Rotational 355°; Tilt 30° Upon Request: Special Beam Angles