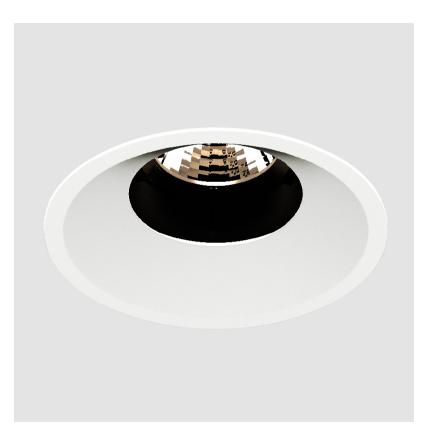

#### GENERAL Series: Bioni

| Series: Bioniq                                                              |
|-----------------------------------------------------------------------------|
| Subseries: Bioniq Round Adjustable                                          |
| Brand: Prolicht                                                             |
| Division: Architectural                                                     |
| Mounting Type: Trimless                                                     |
| Mounting Location: Ceiling                                                  |
| Subcategory: Downlight                                                      |
| PHYSICAL                                                                    |
| Shape: Round                                                                |
| Diameter (mm): 107                                                          |
| Diameter (in): $4\frac{3}{16}$                                              |
| Height (mm): 112                                                            |
| Height (in): $4\frac{7}{16}$                                                |
| Ceiling Thickness (mm): 10 / 12.5 / 15 / 25                                 |
| Ceiling Thickness (in): 3/8 or 1/2 or 9/16 or 1                             |
| Min. Recessing Depth (mm): 130                                              |
| Min. Recessing Depth (in): 5 $\frac{1}{8}$                                  |
| Light Distribution: Adjustable / Downlight                                  |
| Weight (kg): 0.557                                                          |
| Weight (lbs): 1.227                                                         |
| Fixture Finish: SSR / BKV / CWI / CRY / HAB / UFT / ITA / RUA / FTG / MYG / |
| LOD / PUS / FRO / FUP / KIA / POP / BLS / SPG / MEY / GOH / GUM / CHC /     |
| COM / ABZ / JAG / OBR / MOS / ROR                                           |
| Fixture Material: Aluminum Die Cast                                         |
| Cut-out Measurements: 🛛 111mm / 4 3/8"                                      |
| Upon Request: Unique Ceiling Thickness                                      |
| ELECTRICAL                                                                  |
| Lamp Type: LED (Zhaga Standard)                                             |
| Input Wattage (W): 15.5                                                     |
| Total Output Wattage (W): 14.5                                              |
| Dimming: Tri-Mode (Non-Dimming and Phase Dimming (120Vac only)              |
| and 0-10V Dimming)                                                          |
| Driver Included: No                                                         |
| Driver Location: Recessed Housing                                           |
| Driver Type: Constant Current - Universal                                   |
| Driver Class: Class 2                                                       |
| Housing: See components                                                     |
| Input Voltage (V): 120 - 277                                                |
| Constant Current (MA): 500                                                  |
| LED                                                                         |