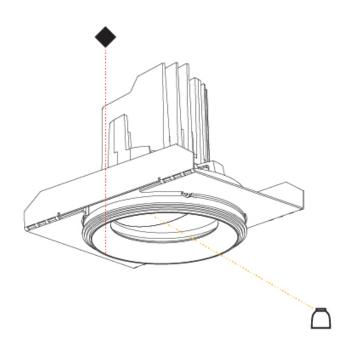

#### GENERAL Series: Bioni

| Series: Bioniq                                                              |
|-----------------------------------------------------------------------------|
| Subseries: Bioniq Round Adjustable                                          |
| Brand: Prolicht                                                             |
| Division: Architectural                                                     |
| Mounting Type: Trimless                                                     |
| Mounting Location: Ceiling                                                  |
| Subcategory: Downlight                                                      |
| PHYSICAL                                                                    |
| Shape: Round                                                                |
| Diameter (mm): 107                                                          |
| Diameter (in): $4\frac{3}{16}$                                              |
| Height (mm): 112                                                            |
| Height (in): $4\frac{7}{16}$                                                |
| Ceiling Thickness (mm): 10 / 12.5 / 15 / 25                                 |
| Ceiling Thickness (in): 3/8 or 1/2 or 9/16 or 1                             |
| Min. Recessing Depth (mm): 130                                              |
| Min. Recessing Depth (in): 5 $\frac{1}{8}$                                  |
| Light Distribution: Adjustable / Downlight                                  |
| Weight (kg): 0.557                                                          |
| Weight (lbs): 1.227                                                         |
| Fixture Finish: SSR / BKV / CWI / CRY / HAB / UFT / ITA / RUA / FTG / MYG / |
| LOD / PUS / FRO / FUP / KIA / POP / BLS / SPG / MEY / GOH / GUM / CHC /     |
| COM / ABZ / JAG / OBR / MOS / ROR                                           |
| Fixture Material: Aluminum Die Cast                                         |
| Cut-out Measurements: 🛛 111mm / 4 3/8"                                      |
| Upon Request: Unique Ceiling Thickness                                      |
| ELECTRICAL                                                                  |
| Lamp Type: LED (Zhaga Standard)                                             |
| Input Wattage (W): 15.5                                                     |
| Total Output Wattage (W): 14.5                                              |
| Dimming: Tri-Mode (Non-Dimming and Phase Dimming (120Vac only)              |
| and 0-10V Dimming)                                                          |
| Driver Included: No                                                         |
| Driver Location: Recessed Housing                                           |
| Driver Type: Constant Current - Universal                                   |
| Driver Class: Class 2                                                       |
| Housing: See components                                                     |
| Input Voltage (V): 120 - 277                                                |
| Constant Current (MA): 500                                                  |
| LED                                                                         |