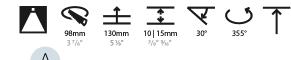

#### GENERAL Series: Bioni

| Series: Bioniq                                                              |
|-----------------------------------------------------------------------------|
| Subseries: Bioniq Round Adjustable                                          |
| Brand: Prolicht                                                             |
| Division: Architectural                                                     |
| Mounting Type: Trimless                                                     |
| Mounting Location: Ceiling                                                  |
| Subcategory: Downlight                                                      |
| PHYSICAL                                                                    |
| Shape: Round                                                                |
| Diameter (mm): 107                                                          |
| Diameter (in): $4\frac{3}{16}$                                              |
| Height (mm): 112                                                            |
| Height (in): $4\frac{7}{16}$                                                |
| Ceiling Thickness (mm): 10 / 12.5 / 15 / 25                                 |
| Ceiling Thickness (in): 3/8 or 1/2 or 9/16 or 1                             |
| Min. Recessing Depth (mm): 130                                              |
| Min. Recessing Depth (in): 5 $\frac{1}{8}$                                  |
| Light Distribution: Adjustable / Downlight                                  |
| Weight (kg): 0.557                                                          |
| Weight (lbs): 1.227                                                         |
| Fixture Finish: SSR / BKV / CWI / CRY / HAB / UFT / ITA / RUA / FTG / MYG / |
| LOD / PUS / FRO / FUP / KIA / POP / BLS / SPG / MEY / GOH / GUM / CHC /     |
| COM / ABZ / JAG / OBR / MOS / ROR                                           |
| Fixture Material: Aluminum Die Cast                                         |
| Cut-out Measurements: 🛛 111mm / 4 3/8"                                      |
| Upon Request: Unique Ceiling Thickness                                      |
| ELECTRICAL                                                                  |
| Lamp Type: LED (Zhaga Standard)                                             |
| Input Wattage (W): 15.5                                                     |
| Total Output Wattage (W): 14.5                                              |
| Dimming: Tri-Mode (Non-Dimming and Phase Dimming (120Vac only)              |
| and 0-10V Dimming)                                                          |
| Driver Included: No                                                         |
| Driver Location: Recessed Housing                                           |
| Driver Type: Constant Current - Universal                                   |
| Driver Class: Class 2                                                       |
| Housing: See components                                                     |
| Input Voltage (V): 120 - 277                                                |
| Constant Current (MA): 500                                                  |
| LED                                                                         |

# Reflector°: 20 / 40 / 60

Adjustability: Rotational 355°; Tilt 30° Upon Request: Special Beam Angles