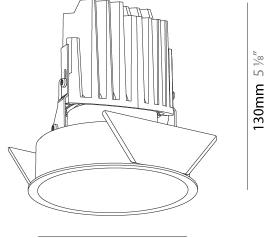

#### GENERAL Series: Bioni

| Series: Bioniq                                                              |
|-----------------------------------------------------------------------------|
| Subseries: Bioniq Round Adjustable                                          |
| Brand: Prolicht                                                             |
| Division: Architectural                                                     |
| Mounting Type: Trimless                                                     |
| Mounting Location: Ceiling                                                  |
| Subcategory: Downlight                                                      |
| PHYSICAL                                                                    |
| Shape: Round                                                                |
| Diameter (mm): 107                                                          |
| Diameter (in): $4\frac{3}{16}$                                              |
| Height (mm): 112                                                            |
| Height (in): $4\frac{7}{16}$                                                |
| Ceiling Thickness (mm): 10 / 12.5 / 15 / 25                                 |
| Ceiling Thickness (in): 3/8 or 1/2 or 9/16 or 1                             |
| Min. Recessing Depth (mm): 130                                              |
| Min. Recessing Depth (in): 5 $\frac{1}{8}$                                  |
| Light Distribution: Adjustable / Downlight                                  |
| Weight (kg): 0.557                                                          |
| Weight (lbs): 1.227                                                         |
| Fixture Finish: SSR / BKV / CWI / CRY / HAB / UFT / ITA / RUA / FTG / MYG / |
| LOD / PUS / FRO / FUP / KIA / POP / BLS / SPG / MEY / GOH / GUM / CHC /     |
| COM / ABZ / JAG / OBR / MOS / ROR                                           |
| Fixture Material: Aluminum Die Cast                                         |
| Cut-out Measurements: 🛛 111mm / 4 3/8"                                      |
| Upon Request: Unique Ceiling Thickness                                      |
| ELECTRICAL                                                                  |
| Lamp Type: LED (Zhaga Standard)                                             |
| Input Wattage (W): 15.5                                                     |
| Total Output Wattage (W): 14.5                                              |
| Dimming: Tri-Mode (Non-Dimming and Phase Dimming (120Vac only)              |
| and 0-10V Dimming)                                                          |
| Driver Included: No                                                         |
| Driver Location: Recessed Housing                                           |
| Driver Type: Constant Current - Universal                                   |
| Driver Class: Class 2                                                       |
| Housing: See components                                                     |
| Input Voltage (V): 120 - 277                                                |
| Constant Current (MA): 500                                                  |
| LED                                                                         |