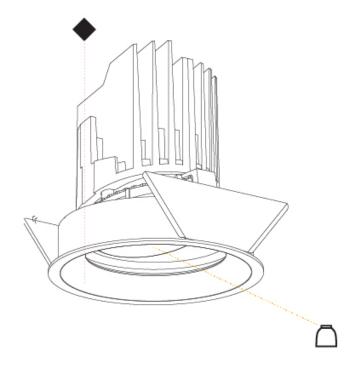

#### GENERAL Series: Bioni

| Series: Bioniq                                                              |
|-----------------------------------------------------------------------------|
| Subseries: Bioniq Round Adjustable                                          |
| Brand: Prolicht                                                             |
| Division: Architectural                                                     |
| Mounting Type: Trimless                                                     |
| Mounting Location: Ceiling                                                  |
| Subcategory: Downlight                                                      |
| PHYSICAL                                                                    |
| Shape: Round                                                                |
| Diameter (mm): 107                                                          |
| Diameter (in): $4\frac{3}{16}$                                              |
| Height (mm): 112                                                            |
| Height (in): $4\frac{7}{16}$                                                |
| Ceiling Thickness (mm): 10 / 12.5 / 15 / 25                                 |
| Ceiling Thickness (in): 3/8 or 1/2 or 9/16 or 1                             |
| Min. Recessing Depth (mm): 130                                              |
| Min. Recessing Depth (in): 5 $\frac{1}{8}$                                  |
| Light Distribution: Adjustable / Downlight                                  |
| Weight (kg): 0.557                                                          |
| Weight (lbs): 1.227                                                         |
| Fixture Finish: SSR / BKV / CWI / CRY / HAB / UFT / ITA / RUA / FTG / MYG / |
| LOD / PUS / FRO / FUP / KIA / POP / BLS / SPG / MEY / GOH / GUM / CHC /     |
| COM / ABZ / JAG / OBR / MOS / ROR                                           |
| Fixture Material: Aluminum Die Cast                                         |
| Cut-out Measurements: 🛛 111mm / 4 3/8"                                      |
| Upon Request: Unique Ceiling Thickness                                      |
| ELECTRICAL                                                                  |
| Lamp Type: LED (Zhaga Standard)                                             |
| Input Wattage (W): 15.5                                                     |
| Total Output Wattage (W): 14.5                                              |
| Dimming: Tri-Mode (Non-Dimming and Phase Dimming (120Vac only)              |
| and 0-10V Dimming)                                                          |
| Driver Included: No                                                         |
| Driver Location: Recessed Housing                                           |
| Driver Type: Constant Current - Universal                                   |
| Driver Class: Class 2                                                       |
| Housing: See components                                                     |
| Input Voltage (V): 120 - 277                                                |
| Constant Current (MA): 500                                                  |
| LED                                                                         |

# Number of LEDs: 1

| Number of LEDS. 1                                                          |
|----------------------------------------------------------------------------|
| Color Temperature (°K): 2700 / 3000 / 3500 / 4000                          |
| Max. Delivered Lumen (lm): 940 / 980 / 1029 / 1050                         |
| CRI: >90 CRI                                                               |
| Efficiency (%): 87.9 / 88.4 / 87.9 / 87.9                                  |
| Lamp Life (hrs): 50000                                                     |
| Upon Request: RGB-W Tunable White Special Color Temperature<br>Special LED |
| OPTICAL                                                                    |

# Reflector°: 20 / 40 / 60

Adjustability: Rotational 355°; Tilt 30° Upon Request: Special Beam Angles