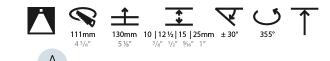

#### GENERAL Series: Bioni

| Series: Bioniq                                                              |
|-----------------------------------------------------------------------------|
| Subseries: Bioniq Round Adjustable                                          |
| Brand: Prolicht                                                             |
| Division: Architectural                                                     |
| Mounting Type: Trimless                                                     |
| Mounting Location: Ceiling                                                  |
| Subcategory: Downlight                                                      |
| PHYSICAL                                                                    |
| Shape: Round                                                                |
| Diameter (mm): 107                                                          |
| Diameter (in): $4\frac{3}{16}$                                              |
| Height (mm): 112                                                            |
| Height (in): $4\frac{7}{16}$                                                |
| Ceiling Thickness (mm): 10 / 12.5 / 15 / 25                                 |
| Ceiling Thickness (in): 3/8 or 1/2 or 9/16 or 1                             |
| Min. Recessing Depth (mm): 130                                              |
| Min. Recessing Depth (in): 5 $\frac{1}{8}$                                  |
| Light Distribution: Adjustable / Downlight                                  |
| Weight (kg): 0.557                                                          |
| Weight (lbs): 1.227                                                         |
| Fixture Finish: SSR / BKV / CWI / CRY / HAB / UFT / ITA / RUA / FTG / MYG / |
| LOD / PUS / FRO / FUP / KIA / POP / BLS / SPG / MEY / GOH / GUM / CHC /     |
| COM / ABZ / JAG / OBR / MOS / ROR                                           |
| Fixture Material: Aluminum Die Cast                                         |
| Cut-out Measurements: 🛛 111mm / 4 3/8"                                      |
| Upon Request: Unique Ceiling Thickness                                      |
| ELECTRICAL                                                                  |
| Lamp Type: LED (Zhaga Standard)                                             |
| Input Wattage (W): 15.5                                                     |
| Total Output Wattage (W): 14.5                                              |
| Dimming: Tri-Mode (Non-Dimming and Phase Dimming (120Vac only)              |
| and 0-10V Dimming)                                                          |
| Driver Included: No                                                         |
| Driver Location: Recessed Housing                                           |
| Driver Type: Constant Current - Universal                                   |
| Driver Class: Class 2                                                       |
| Housing: See components                                                     |
| Input Voltage (V): 120 - 277                                                |
| Constant Current (MA): 500                                                  |
| LED                                                                         |

# Reflector°: 20 / 40 / 60

Adjustability: Rotational 355°; Tilt 30° Upon Request: Special Beam Angles