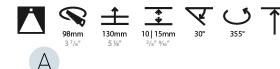

# Reflector°: 20 / 40 / 60

Adjustability: Rotational 355°; Tilt 30° Upon Request: Special Beam Angles