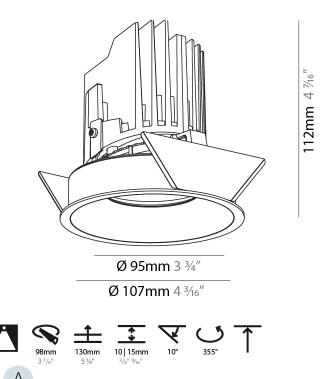

#### GENERAL Series: Bioni

| Series: Bioniq                                                              |
|-----------------------------------------------------------------------------|
| Subseries: Bioniq Round Adjustable                                          |
| Brand: Prolicht                                                             |
| Division: Architectural                                                     |
| Mounting Type: Trimless                                                     |
| Mounting Location: Ceiling                                                  |
| Subcategory: Downlight                                                      |
| PHYSICAL                                                                    |
| Shape: Round                                                                |
| Diameter (mm): 107                                                          |
| Diameter (in): $4\frac{3}{16}$                                              |
| Height (mm): 112                                                            |
| Height (in): $4\frac{7}{16}$                                                |
| Ceiling Thickness (mm): 10 / 12.5 / 15 / 25                                 |
| Ceiling Thickness (in): 3/8 or 1/2 or 9/16 or 1                             |
| Min. Recessing Depth (mm): 130                                              |
| Min. Recessing Depth (in): 5 $\frac{1}{8}$                                  |
| Light Distribution: Adjustable / Downlight                                  |
| Weight (kg): 0.557                                                          |
| Weight (lbs): 1.227                                                         |
| Fixture Finish: SSR / BKV / CWI / CRY / HAB / UFT / ITA / RUA / FTG / MYG / |
| LOD / PUS / FRO / FUP / KIA / POP / BLS / SPG / MEY / GOH / GUM / CHC /     |
| COM / ABZ / JAG / OBR / MOS / ROR                                           |
| Fixture Material: Aluminum Die Cast                                         |
| Cut-out Measurements: 🛛 111mm / 4 3/8"                                      |
| Upon Request: Unique Ceiling Thickness                                      |
| ELECTRICAL                                                                  |
| Lamp Type: LED (Zhaga Standard)                                             |
| Input Wattage (W): 15.5                                                     |
| Total Output Wattage (W): 14.5                                              |
| Dimming: Tri-Mode (Non-Dimming and Phase Dimming (120Vac only)              |
| and 0-10V Dimming)                                                          |
| Driver Included: No                                                         |
| Driver Location: Recessed Housing                                           |
| Driver Type: Constant Current - Universal                                   |
| Driver Class: Class 2                                                       |
| Housing: See components                                                     |
| Input Voltage (V): 120 - 277                                                |
| Constant Current (MA): 500                                                  |
| LED                                                                         |