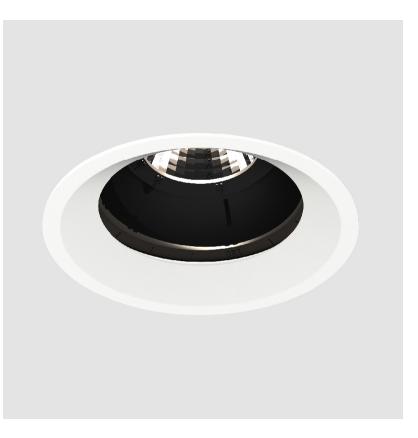

#### GENERAL Series: Bioni

| Series: Bioniq                                                              |
|-----------------------------------------------------------------------------|
| Subseries: Bioniq Round Adjustable                                          |
| Brand: Prolicht                                                             |
| Division: Architectural                                                     |
| Mounting Type: Trimless                                                     |
| Mounting Location: Ceiling                                                  |
| Subcategory: Downlight                                                      |
| PHYSICAL                                                                    |
| Shape: Round                                                                |
| Diameter (mm): 107                                                          |
| Diameter (in): $4\frac{3}{16}$                                              |
| Height (mm): 112                                                            |
| Height (in): $4\frac{7}{16}$                                                |
| Ceiling Thickness (mm): 10 / 12.5 / 15 / 25                                 |
| Ceiling Thickness (in): 3/8 or 1/2 or 9/16 or 1                             |
| Min. Recessing Depth (mm): 130                                              |
| Min. Recessing Depth (in): 5 $\frac{1}{8}$                                  |
| Light Distribution: Adjustable / Downlight                                  |
| Weight (kg): 0.557                                                          |
| Weight (lbs): 1.227                                                         |
| Fixture Finish: SSR / BKV / CWI / CRY / HAB / UFT / ITA / RUA / FTG / MYG / |
| LOD / PUS / FRO / FUP / KIA / POP / BLS / SPG / MEY / GOH / GUM / CHC /     |
| COM / ABZ / JAG / OBR / MOS / ROR                                           |
| Fixture Material: Aluminum Die Cast                                         |
| Cut-out Measurements: 🛛 111mm / 4 3/8"                                      |
| Upon Request: Unique Ceiling Thickness                                      |
| ELECTRICAL                                                                  |
| Lamp Type: LED (Zhaga Standard)                                             |
| Input Wattage (W): 15.5                                                     |
| Total Output Wattage (W): 14.5                                              |
| Dimming: Tri-Mode (Non-Dimming and Phase Dimming (120Vac only)              |
| and 0-10V Dimming)                                                          |
| Driver Included: No                                                         |
| Driver Location: Recessed Housing                                           |
| Driver Type: Constant Current - Universal                                   |
| Driver Class: Class 2                                                       |
| Housing: See components                                                     |
| Input Voltage (V): 120 - 277                                                |
| Constant Current (MA): 500                                                  |
| LED                                                                         |