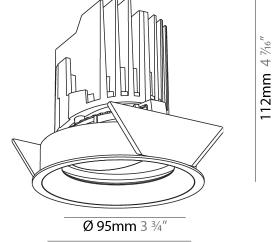

#### GENERAL Series: Bioni

| Series: Bioniq                                                              |
|-----------------------------------------------------------------------------|
| Subseries: Bioniq Round Adjustable                                          |
| Brand: Prolicht                                                             |
| Division: Architectural                                                     |
| Mounting Type: Trimless                                                     |
| Mounting Location: Ceiling                                                  |
| Subcategory: Downlight                                                      |
| PHYSICAL                                                                    |
| Shape: Round                                                                |
| Diameter (mm): 107                                                          |
| Diameter (in): $4\frac{3}{16}$                                              |
| Height (mm): 112                                                            |
| Height (in): $4\frac{7}{16}$                                                |
| Ceiling Thickness (mm): 10 / 12.5 / 15 / 25                                 |
| Ceiling Thickness (in): 3/8 or 1/2 or 9/16 or 1                             |
| Min. Recessing Depth (mm): 130                                              |
| Min. Recessing Depth (in): 5 $\frac{1}{8}$                                  |
| Light Distribution: Adjustable / Downlight                                  |
| Weight (kg): 0.557                                                          |
| Weight (lbs): 1.227                                                         |
| Fixture Finish: SSR / BKV / CWI / CRY / HAB / UFT / ITA / RUA / FTG / MYG / |
| LOD / PUS / FRO / FUP / KIA / POP / BLS / SPG / MEY / GOH / GUM / CHC /     |
| COM / ABZ / JAG / OBR / MOS / ROR                                           |
| Fixture Material: Aluminum Die Cast                                         |
| Cut-out Measurements: 🛛 111mm / 4 3/8"                                      |
| Upon Request: Unique Ceiling Thickness                                      |
| ELECTRICAL                                                                  |
| Lamp Type: LED (Zhaga Standard)                                             |
| Input Wattage (W): 15.5                                                     |
| Total Output Wattage (W): 14.5                                              |
| Dimming: Tri-Mode (Non-Dimming and Phase Dimming (120Vac only)              |
| and 0-10V Dimming)                                                          |
| Driver Included: No                                                         |
| Driver Location: Recessed Housing                                           |
| Driver Type: Constant Current - Universal                                   |
| Driver Class: Class 2                                                       |
| Housing: See components                                                     |
| Input Voltage (V): 120 - 277                                                |
| Constant Current (MA): 500                                                  |
| LED                                                                         |