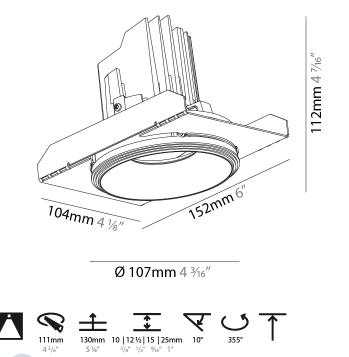

#### GENERAL Series: Bioni

| Series: Bioniq                                                              |
|-----------------------------------------------------------------------------|
| Subseries: Bioniq Round Adjustable                                          |
| Brand: Prolicht                                                             |
| Division: Architectural                                                     |
| Mounting Type: Trimless                                                     |
| Mounting Location: Ceiling                                                  |
| Subcategory: Downlight                                                      |
| PHYSICAL                                                                    |
| Shape: Round                                                                |
| Diameter (mm): 107                                                          |
| Diameter (in): $4\frac{3}{16}$                                              |
| Height (mm): 112                                                            |
| Height (in): $4\frac{7}{16}$                                                |
| Ceiling Thickness (mm): 10 / 12.5 / 15 / 25                                 |
| Ceiling Thickness (in): 3/8 or 1/2 or 9/16 or 1                             |
| Min. Recessing Depth (mm): 130                                              |
| Min. Recessing Depth (in): 5 $\frac{1}{8}$                                  |
| Light Distribution: Adjustable / Downlight                                  |
| Weight (kg): 0.557                                                          |
| Weight (lbs): 1.227                                                         |
| Fixture Finish: SSR / BKV / CWI / CRY / HAB / UFT / ITA / RUA / FTG / MYG / |
| LOD / PUS / FRO / FUP / KIA / POP / BLS / SPG / MEY / GOH / GUM / CHC /     |
| COM / ABZ / JAG / OBR / MOS / ROR                                           |
| Fixture Material: Aluminum Die Cast                                         |
| Cut-out Measurements: 🛛 111mm / 4 3/8"                                      |
| Upon Request: Unique Ceiling Thickness                                      |
| ELECTRICAL                                                                  |
| Lamp Type: LED (Zhaga Standard)                                             |
| Input Wattage (W): 15.5                                                     |
| Total Output Wattage (W): 14.5                                              |
| Dimming: Tri-Mode (Non-Dimming and Phase Dimming (120Vac only)              |
| and 0-10V Dimming)                                                          |
| Driver Included: No                                                         |
| Driver Location: Recessed Housing                                           |
| Driver Type: Constant Current - Universal                                   |
| Driver Class: Class 2                                                       |
| Housing: See components                                                     |
| Input Voltage (V): 120 - 277                                                |
| Constant Current (MA): 500                                                  |
| LED                                                                         |