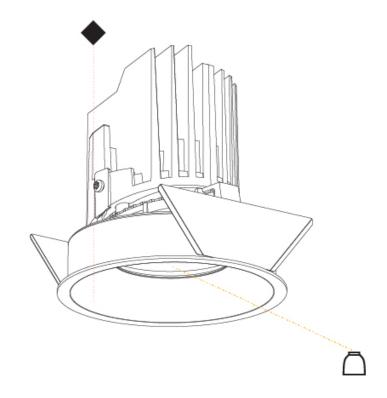

#### GENERAL Series: Bioni

| Series: Bioniq                                                              |
|-----------------------------------------------------------------------------|
| Subseries: Bioniq Round Adjustable                                          |
| Brand: Prolicht                                                             |
| Division: Architectural                                                     |
| Mounting Type: Trimless                                                     |
| Mounting Location: Ceiling                                                  |
| Subcategory: Downlight                                                      |
| PHYSICAL                                                                    |
| Shape: Round                                                                |
| Diameter (mm): 107                                                          |
| Diameter (in): $4\frac{3}{16}$                                              |
| Height (mm): 112                                                            |
| Height (in): $4\frac{7}{16}$                                                |
| Ceiling Thickness (mm): 10 / 12.5 / 15 / 25                                 |
| Ceiling Thickness (in): 3/8 or 1/2 or 9/16 or 1                             |
| Min. Recessing Depth (mm): 130                                              |
| Min. Recessing Depth (in): 5 $\frac{1}{8}$                                  |
| Light Distribution: Adjustable / Downlight                                  |
| Weight (kg): 0.557                                                          |
| Weight (lbs): 1.227                                                         |
| Fixture Finish: SSR / BKV / CWI / CRY / HAB / UFT / ITA / RUA / FTG / MYG / |
| LOD / PUS / FRO / FUP / KIA / POP / BLS / SPG / MEY / GOH / GUM / CHC /     |
| COM / ABZ / JAG / OBR / MOS / ROR                                           |
| Fixture Material: Aluminum Die Cast                                         |
| Cut-out Measurements: 🛛 111mm / 4 3/8"                                      |
| Upon Request: Unique Ceiling Thickness                                      |
| ELECTRICAL                                                                  |
| Lamp Type: LED (Zhaga Standard)                                             |
| Input Wattage (W): 15.5                                                     |
| Total Output Wattage (W): 14.5                                              |
| Dimming: Tri-Mode (Non-Dimming and Phase Dimming (120Vac only)              |
| and 0-10V Dimming)                                                          |
| Driver Included: No                                                         |
| Driver Location: Recessed Housing                                           |
| Driver Type: Constant Current - Universal                                   |
| Driver Class: Class 2                                                       |
| Housing: See components                                                     |
| Input Voltage (V): 120 - 277                                                |
| Constant Current (MA): 500                                                  |
| LED                                                                         |

# Number of LEDs: 1

| Number of LEDS. 1                                                          |
|----------------------------------------------------------------------------|
| Color Temperature (°K): 2700 / 3000 / 3500 / 4000                          |
| Max. Delivered Lumen (lm): 940 / 980 / 1029 / 1050                         |
| CRI: >90 CRI                                                               |
| Efficiency (%): 87.9 / 88.4 / 87.9 / 87.9                                  |
| Lamp Life (hrs): 50000                                                     |
| Upon Request: RGB-W Tunable White Special Color Temperature<br>Special LED |
| OPTICAL                                                                    |

# Reflector°: 20 / 40 / 60

Adjustability: Rotational 355°; Tilt 30° Upon Request: Special Beam Angles