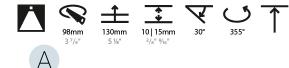

#### GENERAL Series: Bioni

| Series: Bioniq                                                              |
|-----------------------------------------------------------------------------|
| Subseries: Bioniq Round Adjustable                                          |
| Brand: Prolicht                                                             |
| Division: Architectural                                                     |
| Mounting Type: Trimless                                                     |
| Mounting Location: Ceiling                                                  |
| Subcategory: Downlight                                                      |
| PHYSICAL                                                                    |
| Shape: Round                                                                |
| Diameter (mm): 107                                                          |
| Diameter (in): $4\frac{3}{16}$                                              |
| Height (mm): 112                                                            |
| Height (in): $4\frac{7}{16}$                                                |
| Ceiling Thickness (mm): 10 / 12.5 / 15 / 25                                 |
| Ceiling Thickness (in): 3/8 or 1/2 or 9/16 or 1                             |
| Min. Recessing Depth (mm): 130                                              |
| Min. Recessing Depth (in): 5 $\frac{1}{8}$                                  |
| Light Distribution: Adjustable / Downlight                                  |
| Weight (kg): 0.557                                                          |
| Weight (lbs): 1.227                                                         |
| Fixture Finish: SSR / BKV / CWI / CRY / HAB / UFT / ITA / RUA / FTG / MYG / |
| LOD / PUS / FRO / FUP / KIA / POP / BLS / SPG / MEY / GOH / GUM / CHC /     |
| COM / ABZ / JAG / OBR / MOS / ROR                                           |
| Fixture Material: Aluminum Die Cast                                         |
| Cut-out Measurements: 🛛 111mm / 4 3/8"                                      |
| Upon Request: Unique Ceiling Thickness                                      |
| ELECTRICAL                                                                  |
| Lamp Type: LED (Zhaga Standard)                                             |
| Input Wattage (W): 15.5                                                     |
| Total Output Wattage (W): 14.5                                              |
| Dimming: Tri-Mode (Non-Dimming and Phase Dimming (120Vac only)              |
| and 0-10V Dimming)                                                          |
| Driver Included: No                                                         |
| Driver Location: Recessed Housing                                           |
| Driver Type: Constant Current - Universal                                   |
| Driver Class: Class 2                                                       |
| Housing: See components                                                     |
| Input Voltage (V): 120 - 277                                                |
| Constant Current (MA): 500                                                  |
| LED                                                                         |

# Reflector°: 20 / 40 / 60

Adjustability: Rotational 355°; Tilt 30° Upon Request: Special Beam Angles