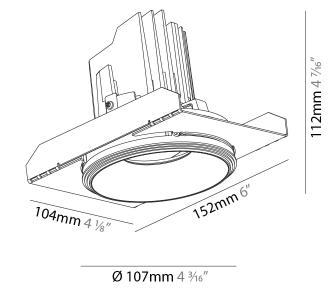

#### GENERAL Series: Bioni

| Series: Bioniq                                                              |
|-----------------------------------------------------------------------------|
| Subseries: Bioniq Round Adjustable                                          |
| Brand: Prolicht                                                             |
| Division: Architectural                                                     |
| Mounting Type: Trimless                                                     |
| Mounting Location: Ceiling                                                  |
| Subcategory: Downlight                                                      |
| PHYSICAL                                                                    |
| Shape: Round                                                                |
| Diameter (mm): 107                                                          |
| Diameter (in): $4\frac{3}{16}$                                              |
| Height (mm): 112                                                            |
| Height (in): $4\frac{7}{16}$                                                |
| Ceiling Thickness (mm): 10 / 12.5 / 15 / 25                                 |
| Ceiling Thickness (in): 3/8 or 1/2 or 9/16 or 1                             |
| Min. Recessing Depth (mm): 130                                              |
| Min. Recessing Depth (in): 5 $\frac{1}{8}$                                  |
| Light Distribution: Adjustable / Downlight                                  |
| Weight (kg): 0.557                                                          |
| Weight (lbs): 1.227                                                         |
| Fixture Finish: SSR / BKV / CWI / CRY / HAB / UFT / ITA / RUA / FTG / MYG / |
| LOD / PUS / FRO / FUP / KIA / POP / BLS / SPG / MEY / GOH / GUM / CHC /     |
| COM / ABZ / JAG / OBR / MOS / ROR                                           |
| Fixture Material: Aluminum Die Cast                                         |
| Cut-out Measurements: 🛛 111mm / 4 3/8"                                      |
| Upon Request: Unique Ceiling Thickness                                      |
| ELECTRICAL                                                                  |
| Lamp Type: LED (Zhaga Standard)                                             |
| Input Wattage (W): 15.5                                                     |
| Total Output Wattage (W): 14.5                                              |
| Dimming: Tri-Mode (Non-Dimming and Phase Dimming (120Vac only)              |
| and 0-10V Dimming)                                                          |
| Driver Included: No                                                         |
| Driver Location: Recessed Housing                                           |
| Driver Type: Constant Current - Universal                                   |
| Driver Class: Class 2                                                       |
| Housing: See components                                                     |
| Input Voltage (V): 120 - 277                                                |
| Constant Current (MA): 500                                                  |
| LED                                                                         |