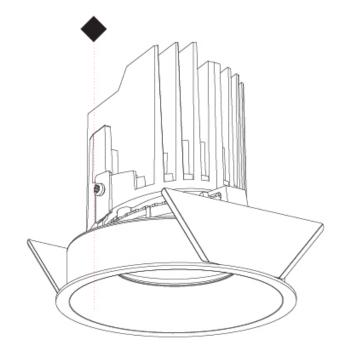

#### GENERAL Series: Bioni

| Series: Bioniq                                                              |
|-----------------------------------------------------------------------------|
| Subseries: Bioniq Round Adjustable                                          |
| Brand: Prolicht                                                             |
| Division: Architectural                                                     |
| Mounting Type: Trimless                                                     |
| Mounting Location: Ceiling                                                  |
| Subcategory: Downlight                                                      |
| PHYSICAL                                                                    |
| Shape: Round                                                                |
| Diameter (mm): 107                                                          |
| Diameter (in): $4\frac{3}{16}$                                              |
| Height (mm): 112                                                            |
| Height (in): $4\frac{7}{16}$                                                |
| Ceiling Thickness (mm): 10 / 12.5 / 15 / 25                                 |
| Ceiling Thickness (in): 3/8 or 1/2 or 9/16 or 1                             |
| Min. Recessing Depth (mm): 130                                              |
| Min. Recessing Depth (in): 5 $\frac{1}{8}$                                  |
| Light Distribution: Adjustable / Downlight                                  |
| Weight (kg): 0.557                                                          |
| Weight (lbs): 1.227                                                         |
| Fixture Finish: SSR / BKV / CWI / CRY / HAB / UFT / ITA / RUA / FTG / MYG / |
| LOD / PUS / FRO / FUP / KIA / POP / BLS / SPG / MEY / GOH / GUM / CHC /     |
| COM / ABZ / JAG / OBR / MOS / ROR                                           |
| Fixture Material: Aluminum Die Cast                                         |
| Cut-out Measurements: 🛛 111mm / 4 3/8"                                      |
| Upon Request: Unique Ceiling Thickness                                      |
| ELECTRICAL                                                                  |
| Lamp Type: LED (Zhaga Standard)                                             |
| Input Wattage (W): 15.5                                                     |
| Total Output Wattage (W): 14.5                                              |
| Dimming: Tri-Mode (Non-Dimming and Phase Dimming (120Vac only)              |
| and 0-10V Dimming)                                                          |
| Driver Included: No                                                         |
| Driver Location: Recessed Housing                                           |
| Driver Type: Constant Current - Universal                                   |
| Driver Class: Class 2                                                       |
| Housing: See components                                                     |
| Input Voltage (V): 120 - 277                                                |
| Constant Current (MA): 500                                                  |
| LED                                                                         |