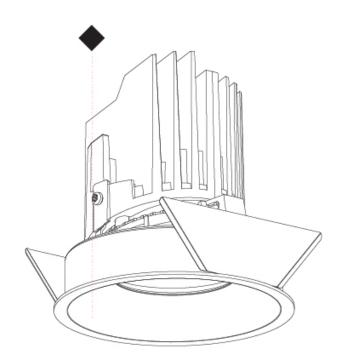

#### GENERAL Series: Bioni

| Series: Bioniq                                                              |
|-----------------------------------------------------------------------------|
| Subseries: Bioniq Round Adjustable                                          |
| Brand: Prolicht                                                             |
| Division: Architectural                                                     |
| Mounting Type: Trimless                                                     |
| Mounting Location: Ceiling                                                  |
| Subcategory: Downlight                                                      |
| PHYSICAL                                                                    |
| Shape: Round                                                                |
| Diameter (mm): 107                                                          |
| Diameter (in): $4\frac{3}{16}$                                              |
| Height (mm): 112                                                            |
| Height (in): $4\frac{7}{16}$                                                |
| Ceiling Thickness (mm): 10 / 12.5 / 15 / 25                                 |
| Ceiling Thickness (in): 3/8 or 1/2 or 9/16 or 1                             |
| Min. Recessing Depth (mm): 130                                              |
| Min. Recessing Depth (in): 5 $\frac{1}{8}$                                  |
| Light Distribution: Adjustable / Downlight                                  |
| Weight (kg): 0.557                                                          |
| Weight (lbs): 1.227                                                         |
| Fixture Finish: SSR / BKV / CWI / CRY / HAB / UFT / ITA / RUA / FTG / MYG / |
| LOD / PUS / FRO / FUP / KIA / POP / BLS / SPG / MEY / GOH / GUM / CHC /     |
| COM / ABZ / JAG / OBR / MOS / ROR                                           |
| Fixture Material: Aluminum Die Cast                                         |
| Cut-out Measurements: 🛛 111mm / 4 3/8"                                      |
| Upon Request: Unique Ceiling Thickness                                      |
| ELECTRICAL                                                                  |
| Lamp Type: LED (Zhaga Standard)                                             |
| Input Wattage (W): 15.5                                                     |
| Total Output Wattage (W): 14.5                                              |
| Dimming: Tri-Mode (Non-Dimming and Phase Dimming (120Vac only)              |
| and 0-10V Dimming)                                                          |
| Driver Included: No                                                         |
| Driver Location: Recessed Housing                                           |
| Driver Type: Constant Current - Universal                                   |
| Driver Class: Class 2                                                       |
| Housing: See components                                                     |
| Input Voltage (V): 120 - 277                                                |
| Constant Current (MA): 500                                                  |
| LED                                                                         |