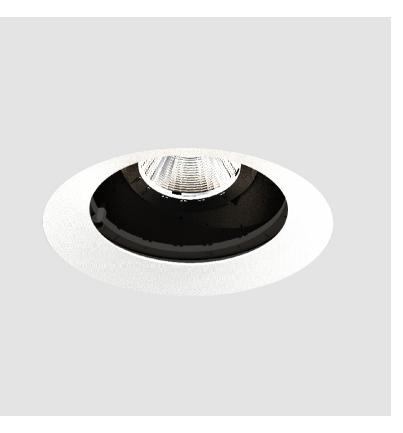

# **BIONIQ ROUND ADJUSTABLE TRIMLESS**

#### GENERAL Series: Bioni

| Series: Bioniq                                                              |
|-----------------------------------------------------------------------------|
| Subseries: Bioniq Round Adjustable                                          |
| Brand: Prolicht                                                             |
| Division: Architectural                                                     |
| Mounting Type: Trimless                                                     |
| Mounting Location: Ceiling                                                  |
| Subcategory: Downlight                                                      |
| PHYSICAL                                                                    |
| Shape: Round                                                                |
| Diameter (mm): 107                                                          |
| Diameter (in): $4\frac{3}{16}$                                              |
| Height (mm): 112                                                            |
| Height (in): $4\frac{7}{16}$                                                |
| Ceiling Thickness (mm): 10 / 12.5 / 15 / 25                                 |
| Ceiling Thickness (in): 3/8 or 1/2 or 9/16 or 1                             |
| Min. Recessing Depth (mm): 130                                              |
| Min. Recessing Depth (in): 5 $\frac{1}{8}$                                  |
| Light Distribution: Adjustable / Downlight                                  |
| Weight (kg): 0.557                                                          |
| Weight (lbs): 1.227                                                         |
| Fixture Finish: SSR / BKV / CWI / CRY / HAB / UFT / ITA / RUA / FTG / MYG / |
| LOD / PUS / FRO / FUP / KIA / POP / BLS / SPG / MEY / GOH / GUM / CHC /     |
| COM / ABZ / JAG / OBR / MOS / ROR                                           |
| Fixture Material: Aluminum Die Cast                                         |
| Cut-out Measurements: 🛛 111mm / 4 3/8"                                      |
| Upon Request: Unique Ceiling Thickness                                      |
| ELECTRICAL                                                                  |
| Lamp Type: LED (Zhaga Standard)                                             |
| Input Wattage (W): 15.5                                                     |
| Total Output Wattage (W): 14.5                                              |
| Dimming: Tri-Mode (Non-Dimming and Phase Dimming (120Vac only)              |
| and 0-10V Dimming)                                                          |
| Driver Included: No                                                         |
| Driver Location: Recessed Housing                                           |
| Driver Type: Constant Current - Universal                                   |
| Driver Class: Class 2                                                       |
| Housing: See components                                                     |
| Input Voltage (V): 120 - 277                                                |
| Constant Current (MA): 500                                                  |
| LED                                                                         |