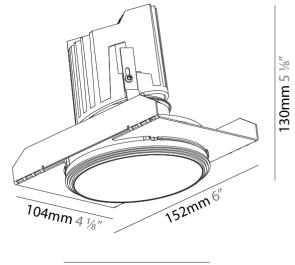

#### GENERAL Series: Bioni

| Series: Bioniq                                                              |
|-----------------------------------------------------------------------------|
| Subseries: Bioniq Round Adjustable                                          |
| Brand: Prolicht                                                             |
| Division: Architectural                                                     |
| Mounting Type: Trimless                                                     |
| Mounting Location: Ceiling                                                  |
| Subcategory: Downlight                                                      |
| PHYSICAL                                                                    |
| Shape: Round                                                                |
| Diameter (mm): 107                                                          |
| Diameter (in): $4\frac{3}{16}$                                              |
| Height (mm): 112                                                            |
| Height (in): $4\frac{7}{16}$                                                |
| Ceiling Thickness (mm): 10 / 12.5 / 15 / 25                                 |
| Ceiling Thickness (in): 3/8 or 1/2 or 9/16 or 1                             |
| Min. Recessing Depth (mm): 130                                              |
| Min. Recessing Depth (in): 5 $\frac{1}{8}$                                  |
| Light Distribution: Adjustable / Downlight                                  |
| Weight (kg): 0.557                                                          |
| Weight (lbs): 1.227                                                         |
| Fixture Finish: SSR / BKV / CWI / CRY / HAB / UFT / ITA / RUA / FTG / MYG / |
| LOD / PUS / FRO / FUP / KIA / POP / BLS / SPG / MEY / GOH / GUM / CHC /     |
| COM / ABZ / JAG / OBR / MOS / ROR                                           |
| Fixture Material: Aluminum Die Cast                                         |
| Cut-out Measurements: 🛛 111mm / 4 3/8"                                      |
| Upon Request: Unique Ceiling Thickness                                      |
| ELECTRICAL                                                                  |
| Lamp Type: LED (Zhaga Standard)                                             |
| Input Wattage (W): 15.5                                                     |
| Total Output Wattage (W): 14.5                                              |
| Dimming: Tri-Mode (Non-Dimming and Phase Dimming (120Vac only)              |
| and 0-10V Dimming)                                                          |
| Driver Included: No                                                         |
| Driver Location: Recessed Housing                                           |
| Driver Type: Constant Current - Universal                                   |
| Driver Class: Class 2                                                       |
| Housing: See components                                                     |
| Input Voltage (V): 120 - 277                                                |
| Constant Current (MA): 500                                                  |
| LED                                                                         |