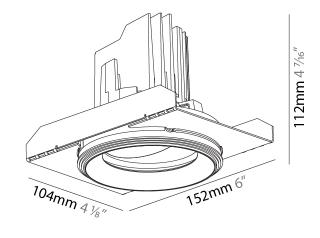

#### GENERAL Series: Bioni

| Series: Bioniq                                                              |
|-----------------------------------------------------------------------------|
| Subseries: Bioniq Round Adjustable                                          |
| Brand: Prolicht                                                             |
| Division: Architectural                                                     |
| Mounting Type: Trimless                                                     |
| Mounting Location: Ceiling                                                  |
| Subcategory: Downlight                                                      |
| PHYSICAL                                                                    |
| Shape: Round                                                                |
| Diameter (mm): 107                                                          |
| Diameter (in): $4\frac{3}{16}$                                              |
| Height (mm): 112                                                            |
| Height (in): $4\frac{7}{16}$                                                |
| Ceiling Thickness (mm): 10 / 12.5 / 15 / 25                                 |
| Ceiling Thickness (in): 3/8 or 1/2 or 9/16 or 1                             |
| Min. Recessing Depth (mm): 130                                              |
| Min. Recessing Depth (in): 5 $\frac{1}{8}$                                  |
| Light Distribution: Adjustable / Downlight                                  |
| Weight (kg): 0.557                                                          |
| Weight (lbs): 1.227                                                         |
| Fixture Finish: SSR / BKV / CWI / CRY / HAB / UFT / ITA / RUA / FTG / MYG / |
| LOD / PUS / FRO / FUP / KIA / POP / BLS / SPG / MEY / GOH / GUM / CHC /     |
| COM / ABZ / JAG / OBR / MOS / ROR                                           |
| Fixture Material: Aluminum Die Cast                                         |
| Cut-out Measurements: 🛛 111mm / 4 3/8"                                      |
| Upon Request: Unique Ceiling Thickness                                      |
| ELECTRICAL                                                                  |
| Lamp Type: LED (Zhaga Standard)                                             |
| Input Wattage (W): 15.5                                                     |
| Total Output Wattage (W): 14.5                                              |
| Dimming: Tri-Mode (Non-Dimming and Phase Dimming (120Vac only)              |
| and 0-10V Dimming)                                                          |
| Driver Included: No                                                         |
| Driver Location: Recessed Housing                                           |
| Driver Type: Constant Current - Universal                                   |
| Driver Class: Class 2                                                       |
| Housing: See components                                                     |
| Input Voltage (V): 120 - 277                                                |
| Constant Current (MA): 500                                                  |
| LED                                                                         |