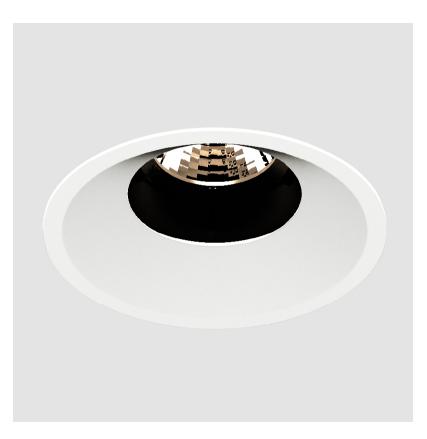

#### GENERAL Series: Bioni

| Series: Bioniq                                                              |
|-----------------------------------------------------------------------------|
| Subseries: Bioniq Round Adjustable                                          |
| Brand: Prolicht                                                             |
| Division: Architectural                                                     |
| Mounting Type: Trimless                                                     |
| Mounting Location: Ceiling                                                  |
| Subcategory: Downlight                                                      |
| PHYSICAL                                                                    |
| Shape: Round                                                                |
| Diameter (mm): 107                                                          |
| Diameter (in): $4\frac{3}{16}$                                              |
| Height (mm): 112                                                            |
| Height (in): $4\frac{7}{16}$                                                |
| Ceiling Thickness (mm): 10 / 12.5 / 15 / 25                                 |
| Ceiling Thickness (in): 3/8 or 1/2 or 9/16 or 1                             |
| Min. Recessing Depth (mm): 130                                              |
| Min. Recessing Depth (in): 5 $\frac{1}{8}$                                  |
| Light Distribution: Adjustable / Downlight                                  |
| Weight (kg): 0.557                                                          |
| Weight (lbs): 1.227                                                         |
| Fixture Finish: SSR / BKV / CWI / CRY / HAB / UFT / ITA / RUA / FTG / MYG / |
| LOD / PUS / FRO / FUP / KIA / POP / BLS / SPG / MEY / GOH / GUM / CHC /     |
| COM / ABZ / JAG / OBR / MOS / ROR                                           |
| Fixture Material: Aluminum Die Cast                                         |
| Cut-out Measurements: 🛛 111mm / 4 3/8"                                      |
| Upon Request: Unique Ceiling Thickness                                      |
| ELECTRICAL                                                                  |
| Lamp Type: LED (Zhaga Standard)                                             |
| Input Wattage (W): 15.5                                                     |
| Total Output Wattage (W): 14.5                                              |
| Dimming: Tri-Mode (Non-Dimming and Phase Dimming (120Vac only)              |
| and 0-10V Dimming)                                                          |
| Driver Included: No                                                         |
| Driver Location: Recessed Housing                                           |
| Driver Type: Constant Current - Universal                                   |
| Driver Class: Class 2                                                       |
| Housing: See components                                                     |
| Input Voltage (V): 120 - 277                                                |
| Constant Current (MA): 500                                                  |
| LED                                                                         |