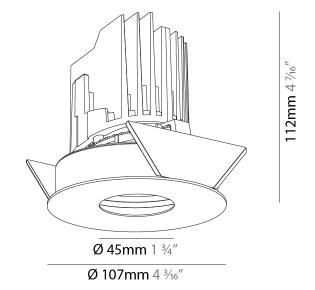

#### GENERAL Series: Bioni

| Series: Bioniq                                                              |
|-----------------------------------------------------------------------------|
| Subseries: Bioniq Round Adjustable                                          |
| Brand: Prolicht                                                             |
| Division: Architectural                                                     |
| Mounting Type: Trimless                                                     |
| Mounting Location: Ceiling                                                  |
| Subcategory: Downlight                                                      |
| PHYSICAL                                                                    |
| Shape: Round                                                                |
| Diameter (mm): 107                                                          |
| Diameter (in): $4\frac{3}{16}$                                              |
| Height (mm): 112                                                            |
| Height (in): $4\frac{7}{16}$                                                |
| Ceiling Thickness (mm): 10 / 12.5 / 15 / 25                                 |
| Ceiling Thickness (in): 3/8 or 1/2 or 9/16 or 1                             |
| Min. Recessing Depth (mm): 130                                              |
| Min. Recessing Depth (in): 5 $\frac{1}{8}$                                  |
| Light Distribution: Adjustable / Downlight                                  |
| Weight (kg): 0.557                                                          |
| Weight (lbs): 1.227                                                         |
| Fixture Finish: SSR / BKV / CWI / CRY / HAB / UFT / ITA / RUA / FTG / MYG / |
| LOD / PUS / FRO / FUP / KIA / POP / BLS / SPG / MEY / GOH / GUM / CHC /     |
| COM / ABZ / JAG / OBR / MOS / ROR                                           |
| Fixture Material: Aluminum Die Cast                                         |
| Cut-out Measurements: 🛛 111mm / 4 3/8"                                      |
| Upon Request: Unique Ceiling Thickness                                      |
| ELECTRICAL                                                                  |
| Lamp Type: LED (Zhaga Standard)                                             |
| Input Wattage (W): 15.5                                                     |
| Total Output Wattage (W): 14.5                                              |
| Dimming: Tri-Mode (Non-Dimming and Phase Dimming (120Vac only)              |
| and 0-10V Dimming)                                                          |
| Driver Included: No                                                         |
| Driver Location: Recessed Housing                                           |
| Driver Type: Constant Current - Universal                                   |
| Driver Class: Class 2                                                       |
| Housing: See components                                                     |
| Input Voltage (V): 120 - 277                                                |
| Constant Current (MA): 500                                                  |
| LED                                                                         |