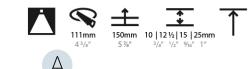

#### GENERAL Series: Bioni

| Series: Bioniq                                                              |
|-----------------------------------------------------------------------------|
| Subseries: Bioniq Round Adjustable                                          |
| Brand: Prolicht                                                             |
| Division: Architectural                                                     |
| Mounting Type: Trimless                                                     |
| Mounting Location: Ceiling                                                  |
| Subcategory: Downlight                                                      |
| PHYSICAL                                                                    |
| Shape: Round                                                                |
| Diameter (mm): 107                                                          |
| Diameter (in): $4\frac{3}{16}$                                              |
| Height (mm): 112                                                            |
| Height (in): $4\frac{7}{16}$                                                |
| Ceiling Thickness (mm): 10 / 12.5 / 15 / 25                                 |
| Ceiling Thickness (in): 3/8 or 1/2 or 9/16 or 1                             |
| Min. Recessing Depth (mm): 130                                              |
| Min. Recessing Depth (in): 5 $\frac{1}{8}$                                  |
| Light Distribution: Adjustable / Downlight                                  |
| Weight (kg): 0.557                                                          |
| Weight (lbs): 1.227                                                         |
| Fixture Finish: SSR / BKV / CWI / CRY / HAB / UFT / ITA / RUA / FTG / MYG / |
| LOD / PUS / FRO / FUP / KIA / POP / BLS / SPG / MEY / GOH / GUM / CHC /     |
| COM / ABZ / JAG / OBR / MOS / ROR                                           |
| Fixture Material: Aluminum Die Cast                                         |
| Cut-out Measurements: 🛛 111mm / 4 3/8"                                      |
| Upon Request: Unique Ceiling Thickness                                      |
| ELECTRICAL                                                                  |
| Lamp Type: LED (Zhaga Standard)                                             |
| Input Wattage (W): 15.5                                                     |
| Total Output Wattage (W): 14.5                                              |
| Dimming: Tri-Mode (Non-Dimming and Phase Dimming (120Vac only)              |
| and 0-10V Dimming)                                                          |
| Driver Included: No                                                         |
| Driver Location: Recessed Housing                                           |
| Driver Type: Constant Current - Universal                                   |
| Driver Class: Class 2                                                       |
| Housing: See components                                                     |
| Input Voltage (V): 120 - 277                                                |
| Constant Current (MA): 500                                                  |
| LED                                                                         |