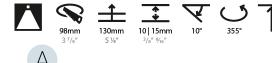

#### GENERAL Series: Bioni

| Series: Bioniq                                                              |
|-----------------------------------------------------------------------------|
| Subseries: Bioniq Round Adjustable                                          |
| Brand: Prolicht                                                             |
| Division: Architectural                                                     |
| Mounting Type: Trimless                                                     |
| Mounting Location: Ceiling                                                  |
| Subcategory: Downlight                                                      |
| PHYSICAL                                                                    |
| Shape: Round                                                                |
| Diameter (mm): 107                                                          |
| Diameter (in): $4\frac{3}{16}$                                              |
| Height (mm): 112                                                            |
| Height (in): $4\frac{7}{16}$                                                |
| Ceiling Thickness (mm): 10 / 12.5 / 15 / 25                                 |
| Ceiling Thickness (in): 3/8 or 1/2 or 9/16 or 1                             |
| Min. Recessing Depth (mm): 130                                              |
| Min. Recessing Depth (in): 5 $\frac{1}{8}$                                  |
| Light Distribution: Adjustable / Downlight                                  |
| Weight (kg): 0.557                                                          |
| Weight (lbs): 1.227                                                         |
| Fixture Finish: SSR / BKV / CWI / CRY / HAB / UFT / ITA / RUA / FTG / MYG / |
| LOD / PUS / FRO / FUP / KIA / POP / BLS / SPG / MEY / GOH / GUM / CHC /     |
| COM / ABZ / JAG / OBR / MOS / ROR                                           |
| Fixture Material: Aluminum Die Cast                                         |
| Cut-out Measurements: 🛛 111mm / 4 3/8"                                      |
| Upon Request: Unique Ceiling Thickness                                      |
| ELECTRICAL                                                                  |
| Lamp Type: LED (Zhaga Standard)                                             |
| Input Wattage (W): 15.5                                                     |
| Total Output Wattage (W): 14.5                                              |
| Dimming: Tri-Mode (Non-Dimming and Phase Dimming (120Vac only)              |
| and 0-10V Dimming)                                                          |
| Driver Included: No                                                         |
| Driver Location: Recessed Housing                                           |
| Driver Type: Constant Current - Universal                                   |
| Driver Class: Class 2                                                       |
| Housing: See components                                                     |
| Input Voltage (V): 120 - 277                                                |
| Constant Current (MA): 500                                                  |
| LED                                                                         |

# Reflector°: 20 / 40 / 60

Adjustability: Rotational 355°; Tilt 30° Upon Request: Special Beam Angles