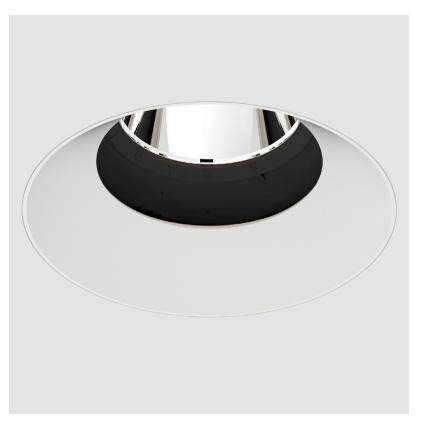

# **BIONIQ ROUND ADJUSTABLE TRIMLESS**

#### GENERAL ries Ric

| GENERAL                                                                                                                                                                                     |
|---------------------------------------------------------------------------------------------------------------------------------------------------------------------------------------------|
| Series: Bioniq                                                                                                                                                                              |
| Subseries: Bioniq Round Adjustable                                                                                                                                                          |
| Brand: Prolicht                                                                                                                                                                             |
| Division: Architectural                                                                                                                                                                     |
| Mounting Type: Trimless                                                                                                                                                                     |
| Mounting Location: Ceiling                                                                                                                                                                  |
| Subcategory: Downlight                                                                                                                                                                      |
| PHYSICAL                                                                                                                                                                                    |
| Shape: Round                                                                                                                                                                                |
| Diameter (mm): 107                                                                                                                                                                          |
| Diameter (in): $4\frac{3}{16}$                                                                                                                                                              |
| Height (mm): 112                                                                                                                                                                            |
| Height (in): $4\frac{7}{16}$                                                                                                                                                                |
| Ceiling Thickness (mm): 10 / 12.5 / 15 / 25                                                                                                                                                 |
| Ceiling Thickness (in): 3/8 or 1/2 or 9/16 or 1                                                                                                                                             |
| Min. Recessing Depth (mm): 130                                                                                                                                                              |
| Min. Recessing Depth (in): $5\frac{1}{8}$                                                                                                                                                   |
| Light Distribution: Adjustable / Downlight                                                                                                                                                  |
| Weight (kg): 0.596                                                                                                                                                                          |
| Weight (lbs): 1.31                                                                                                                                                                          |
| Fixture Finish: SSR / BKV / CWI / CRY / HAB / UFT / ITA / RUA / FTG / MYG /<br>LOD / PUS / FRO / FUP / KIA / POP / BLS / SPG / MEY / GOH / GUM / CHC /<br>COM / ABZ / JAG / OBR / MOS / ROR |
| Fixture Material: Aluminum Die Cast                                                                                                                                                         |
| Cut-out Measurements: 🛛 111mm / 4 3/8"                                                                                                                                                      |
| Upon Request: Unique Ceiling Thickness                                                                                                                                                      |
|                                                                                                                                                                                             |
|                                                                                                                                                                                             |
| Lamp Type: LED (Zhaga Standard)                                                                                                                                                             |
| Input Wattage (W): 13.2 / 16.5                                                                                                                                                              |
| Total Output Wattage (W): 12.1 / 14.7                                                                                                                                                       |
| Dimming: Tri-Mode (Non-Dimming and Phase Dimming (120Vac only)<br>and 0-10V Dimming)                                                                                                        |
| Driver Included: No                                                                                                                                                                         |
| Driver Location: Recessed Housing                                                                                                                                                           |
| Driver Type: Constant Current - Universal                                                                                                                                                   |
| Driver Class: Class 2                                                                                                                                                                       |
| Housing: See components                                                                                                                                                                     |
| Input Voltage (V): 120 - 277                                                                                                                                                                |
| Constant Current (MA): 350                                                                                                                                                                  |
| LED                                                                                                                                                                                         |
| Number of LEDs: 1                                                                                                                                                                           |