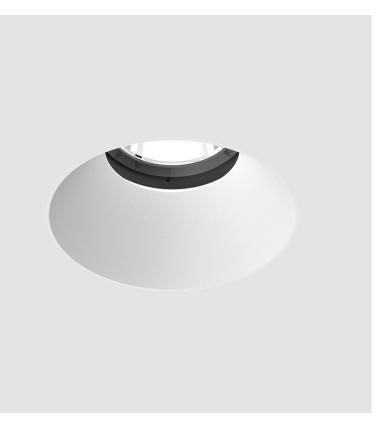

# **BIONIQ ROUND ADJUSTABLE TRIMLESS**

#### GENERAL Series: Bioni

| Series: Bioniq                                                              |
|-----------------------------------------------------------------------------|
| Subseries: Bioniq Round Adjustable                                          |
| Brand: Prolicht                                                             |
| Division: Architectural                                                     |
| Mounting Type: Trimless                                                     |
| Mounting Location: Ceiling                                                  |
| Subcategory: Downlight                                                      |
| PHYSICAL                                                                    |
| Shape: Round                                                                |
| Diameter (mm): 107                                                          |
| Diameter (in): $4\frac{3}{16}$                                              |
| Height (mm): 112                                                            |
| Height (in): $4\frac{7}{16}$                                                |
| Ceiling Thickness (mm): 10 / 12.5 / 15 / 25                                 |
| Ceiling Thickness (in): 3/8 or 1/2 or 9/16 or 1                             |
| Min. Recessing Depth (mm): 130                                              |
| Min. Recessing Depth (in): 5 $\frac{1}{8}$                                  |
| Light Distribution: Adjustable / Downlight                                  |
| Weight (kg): 0.557                                                          |
| Weight (lbs): 1.227                                                         |
| Fixture Finish: SSR / BKV / CWI / CRY / HAB / UFT / ITA / RUA / FTG / MYG / |
| LOD / PUS / FRO / FUP / KIA / POP / BLS / SPG / MEY / GOH / GUM / CHC /     |
| COM / ABZ / JAG / OBR / MOS / ROR                                           |
| Fixture Material: Aluminum Die Cast                                         |
| Cut-out Measurements: 🛛 111mm / 4 3/8"                                      |
| Upon Request: Unique Ceiling Thickness                                      |
| ELECTRICAL                                                                  |
| Lamp Type: LED (Zhaga Standard)                                             |
| Input Wattage (W): 15.5                                                     |
| Total Output Wattage (W): 14.5                                              |
| Dimming: Tri-Mode (Non-Dimming and Phase Dimming (120Vac only)              |
| and 0-10V Dimming)                                                          |
| Driver Included: No                                                         |
| Driver Location: Recessed Housing                                           |
| Driver Type: Constant Current - Universal                                   |
| Driver Class: Class 2                                                       |
| Housing: See components                                                     |
| Input Voltage (V): 120 - 277                                                |
| Constant Current (MA): 500                                                  |
| LED                                                                         |