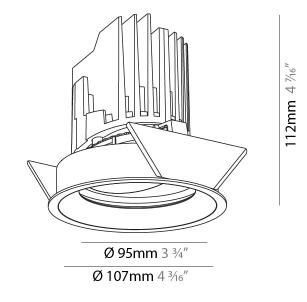

#### GENERAL Series: Bioni

| Series: Bioniq                                                              |
|-----------------------------------------------------------------------------|
| Subseries: Bioniq Round Adjustable                                          |
| Brand: Prolicht                                                             |
| Division: Architectural                                                     |
| Mounting Type: Trimless                                                     |
| Mounting Location: Ceiling                                                  |
| Subcategory: Downlight                                                      |
| PHYSICAL                                                                    |
| Shape: Round                                                                |
| Diameter (mm): 107                                                          |
| Diameter (in): $4\frac{3}{16}$                                              |
| Height (mm): 112                                                            |
| Height (in): $4\frac{7}{16}$                                                |
| Ceiling Thickness (mm): 10 / 12.5 / 15 / 25                                 |
| Ceiling Thickness (in): 3/8 or 1/2 or 9/16 or 1                             |
| Min. Recessing Depth (mm): 130                                              |
| Min. Recessing Depth (in): 5 $\frac{1}{8}$                                  |
| Light Distribution: Adjustable / Downlight                                  |
| Weight (kg): 0.557                                                          |
| Weight (lbs): 1.227                                                         |
| Fixture Finish: SSR / BKV / CWI / CRY / HAB / UFT / ITA / RUA / FTG / MYG / |
| LOD / PUS / FRO / FUP / KIA / POP / BLS / SPG / MEY / GOH / GUM / CHC /     |
| COM / ABZ / JAG / OBR / MOS / ROR                                           |
| Fixture Material: Aluminum Die Cast                                         |
| Cut-out Measurements: 🛛 111mm / 4 3/8"                                      |
| Upon Request: Unique Ceiling Thickness                                      |
| ELECTRICAL                                                                  |
| Lamp Type: LED (Zhaga Standard)                                             |
| Input Wattage (W): 15.5                                                     |
| Total Output Wattage (W): 14.5                                              |
| Dimming: Tri-Mode (Non-Dimming and Phase Dimming (120Vac only)              |
| and 0-10V Dimming)                                                          |
| Driver Included: No                                                         |
| Driver Location: Recessed Housing                                           |
| Driver Type: Constant Current - Universal                                   |
| Driver Class: Class 2                                                       |
| Housing: See components                                                     |
| Input Voltage (V): 120 - 277                                                |
| Constant Current (MA): 500                                                  |
| LED                                                                         |