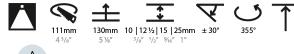

#### GENERAL Series: Bioni

| Series: Bioniq                                                              |
|-----------------------------------------------------------------------------|
| Subseries: Bioniq Round Adjustable                                          |
| Brand: Prolicht                                                             |
| Division: Architectural                                                     |
| Mounting Type: Trimless                                                     |
| Mounting Location: Ceiling                                                  |
| Subcategory: Downlight                                                      |
| PHYSICAL                                                                    |
| Shape: Round                                                                |
| Diameter (mm): 107                                                          |
| Diameter (in): $4\frac{3}{16}$                                              |
| Height (mm): 112                                                            |
| Height (in): $4\frac{7}{16}$                                                |
| Ceiling Thickness (mm): 10 / 12.5 / 15 / 25                                 |
| Ceiling Thickness (in): 3/8 or 1/2 or 9/16 or 1                             |
| Min. Recessing Depth (mm): 130                                              |
| Min. Recessing Depth (in): 5 $\frac{1}{8}$                                  |
| Light Distribution: Adjustable / Downlight                                  |
| Weight (kg): 0.557                                                          |
| Weight (lbs): 1.227                                                         |
| Fixture Finish: SSR / BKV / CWI / CRY / HAB / UFT / ITA / RUA / FTG / MYG / |
| LOD / PUS / FRO / FUP / KIA / POP / BLS / SPG / MEY / GOH / GUM / CHC /     |
| COM / ABZ / JAG / OBR / MOS / ROR                                           |
| Fixture Material: Aluminum Die Cast                                         |
| Cut-out Measurements: 🛛 111mm / 4 3/8"                                      |
| Upon Request: Unique Ceiling Thickness                                      |
| ELECTRICAL                                                                  |
| Lamp Type: LED (Zhaga Standard)                                             |
| Input Wattage (W): 15.5                                                     |
| Total Output Wattage (W): 14.5                                              |
| Dimming: Tri-Mode (Non-Dimming and Phase Dimming (120Vac only)              |
| and 0-10V Dimming)                                                          |
| Driver Included: No                                                         |
| Driver Location: Recessed Housing                                           |
| Driver Type: Constant Current - Universal                                   |
| Driver Class: Class 2                                                       |
| Housing: See components                                                     |
| Input Voltage (V): 120 - 277                                                |
| Constant Current (MA): 500                                                  |
| LED                                                                         |