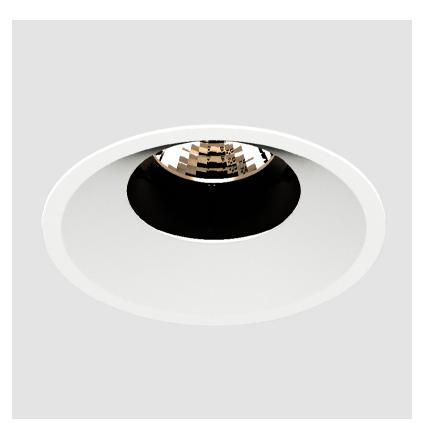

#### GENERAL Series: Bioni

| Series: Bioniq                                                              |
|-----------------------------------------------------------------------------|
| Subseries: Bioniq Round Adjustable                                          |
| Brand: Prolicht                                                             |
| Division: Architectural                                                     |
| Mounting Type: Trimless                                                     |
| Mounting Location: Ceiling                                                  |
| Subcategory: Downlight                                                      |
| PHYSICAL                                                                    |
| Shape: Round                                                                |
| Diameter (mm): 107                                                          |
| Diameter (in): $4\frac{3}{16}$                                              |
| Height (mm): 112                                                            |
| Height (in): $4\frac{7}{16}$                                                |
| Ceiling Thickness (mm): 10 / 12.5 / 15 / 25                                 |
| Ceiling Thickness (in): 3/8 or 1/2 or 9/16 or 1                             |
| Min. Recessing Depth (mm): 130                                              |
| Min. Recessing Depth (in): 5 $\frac{1}{8}$                                  |
| Light Distribution: Adjustable / Downlight                                  |
| Weight (kg): 0.557                                                          |
| Weight (lbs): 1.227                                                         |
| Fixture Finish: SSR / BKV / CWI / CRY / HAB / UFT / ITA / RUA / FTG / MYG / |
| LOD / PUS / FRO / FUP / KIA / POP / BLS / SPG / MEY / GOH / GUM / CHC /     |
| COM / ABZ / JAG / OBR / MOS / ROR                                           |
| Fixture Material: Aluminum Die Cast                                         |
| Cut-out Measurements: 🛛 111mm / 4 3/8"                                      |
| Upon Request: Unique Ceiling Thickness                                      |
| ELECTRICAL                                                                  |
| Lamp Type: LED (Zhaga Standard)                                             |
| Input Wattage (W): 15.5                                                     |
| Total Output Wattage (W): 14.5                                              |
| Dimming: Tri-Mode (Non-Dimming and Phase Dimming (120Vac only)              |
| and 0-10V Dimming)                                                          |
| Driver Included: No                                                         |
| Driver Location: Recessed Housing                                           |
| Driver Type: Constant Current - Universal                                   |
| Driver Class: Class 2                                                       |
| Housing: See components                                                     |
| Input Voltage (V): 120 - 277                                                |
| Constant Current (MA): 500                                                  |
| LED                                                                         |