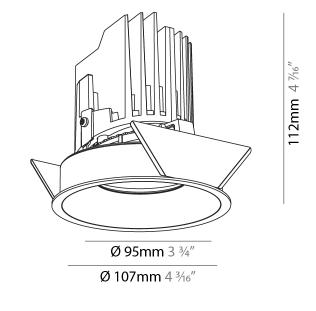

#### GENERAL Series: Bioni

| Series: Bioniq                                                              |
|-----------------------------------------------------------------------------|
| Subseries: Bioniq Round Adjustable                                          |
| Brand: Prolicht                                                             |
| Division: Architectural                                                     |
| Mounting Type: Trimless                                                     |
| Mounting Location: Ceiling                                                  |
| Subcategory: Downlight                                                      |
| PHYSICAL                                                                    |
| Shape: Round                                                                |
| Diameter (mm): 107                                                          |
| Diameter (in): $4\frac{3}{16}$                                              |
| Height (mm): 112                                                            |
| Height (in): $4\frac{7}{16}$                                                |
| Ceiling Thickness (mm): 10 / 12.5 / 15 / 25                                 |
| Ceiling Thickness (in): 3/8 or 1/2 or 9/16 or 1                             |
| Min. Recessing Depth (mm): 130                                              |
| Min. Recessing Depth (in): 5 $\frac{1}{8}$                                  |
| Light Distribution: Adjustable / Downlight                                  |
| Weight (kg): 0.557                                                          |
| Weight (lbs): 1.227                                                         |
| Fixture Finish: SSR / BKV / CWI / CRY / HAB / UFT / ITA / RUA / FTG / MYG / |
| LOD / PUS / FRO / FUP / KIA / POP / BLS / SPG / MEY / GOH / GUM / CHC /     |
| COM / ABZ / JAG / OBR / MOS / ROR                                           |
| Fixture Material: Aluminum Die Cast                                         |
| Cut-out Measurements: 🛛 111mm / 4 3/8"                                      |
| Upon Request: Unique Ceiling Thickness                                      |
| ELECTRICAL                                                                  |
| Lamp Type: LED (Zhaga Standard)                                             |
| Input Wattage (W): 15.5                                                     |
| Total Output Wattage (W): 14.5                                              |
| Dimming: Tri-Mode (Non-Dimming and Phase Dimming (120Vac only)              |
| and 0-10V Dimming)                                                          |
| Driver Included: No                                                         |
| Driver Location: Recessed Housing                                           |
| Driver Type: Constant Current - Universal                                   |
| Driver Class: Class 2                                                       |
| Housing: See components                                                     |
| Input Voltage (V): 120 - 277                                                |
| Constant Current (MA): 500                                                  |
| LED                                                                         |