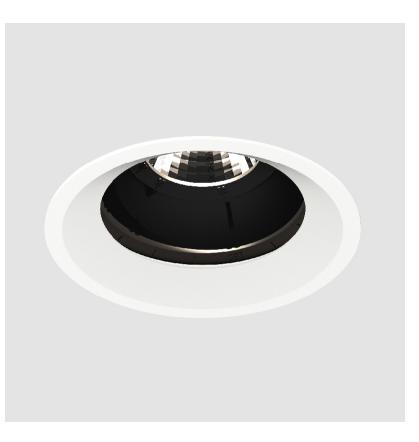

# **BIONIQ ROUND ADJUSTABLE TRIMLESS**

#### GENERAL Series: Bioni

| Series: Bioniq                                                              |
|-----------------------------------------------------------------------------|
| Subseries: Bioniq Round Adjustable                                          |
| Brand: Prolicht                                                             |
| Division: Architectural                                                     |
| Mounting Type: Trimless                                                     |
| Mounting Location: Ceiling                                                  |
| Subcategory: Downlight                                                      |
| PHYSICAL                                                                    |
| Shape: Round                                                                |
| Diameter (mm): 107                                                          |
| Diameter (in): $4\frac{3}{16}$                                              |
| Height (mm): 112                                                            |
| Height (in): $4\frac{7}{16}$                                                |
| Ceiling Thickness (mm): 10 / 12.5 / 15 / 25                                 |
| Ceiling Thickness (in): 3/8 or 1/2 or 9/16 or 1                             |
| Min. Recessing Depth (mm): 130                                              |
| Min. Recessing Depth (in): 5 $\frac{1}{8}$                                  |
| Light Distribution: Adjustable / Downlight                                  |
| Weight (kg): 0.557                                                          |
| Weight (lbs): 1.227                                                         |
| Fixture Finish: SSR / BKV / CWI / CRY / HAB / UFT / ITA / RUA / FTG / MYG / |
| LOD / PUS / FRO / FUP / KIA / POP / BLS / SPG / MEY / GOH / GUM / CHC /     |
| COM / ABZ / JAG / OBR / MOS / ROR                                           |
| Fixture Material: Aluminum Die Cast                                         |
| Cut-out Measurements: 🛛 111mm / 4 3/8"                                      |
| Upon Request: Unique Ceiling Thickness                                      |
| ELECTRICAL                                                                  |
| Lamp Type: LED (Zhaga Standard)                                             |
| Input Wattage (W): 15.5                                                     |
| Total Output Wattage (W): 14.5                                              |
| Dimming: Tri-Mode (Non-Dimming and Phase Dimming (120Vac only)              |
| and 0-10V Dimming)                                                          |
| Driver Included: No                                                         |
| Driver Location: Recessed Housing                                           |
| Driver Type: Constant Current - Universal                                   |
| Driver Class: Class 2                                                       |
| Housing: See components                                                     |
| Input Voltage (V): 120 - 277                                                |
| Constant Current (MA): 500                                                  |
| LED                                                                         |