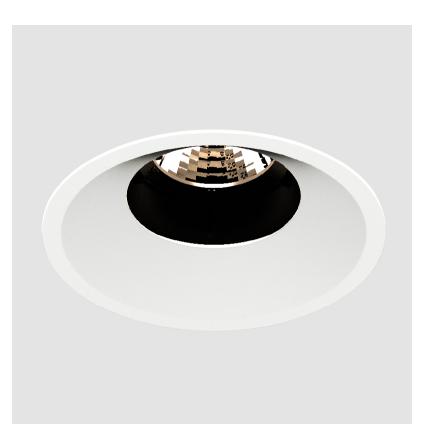

#### GENERAL Series: Bioni

| Series: Bioniq                                                              |
|-----------------------------------------------------------------------------|
| Subseries: Bioniq Round Adjustable                                          |
| Brand: Prolicht                                                             |
| Division: Architectural                                                     |
| Mounting Type: Trimless                                                     |
| Mounting Location: Ceiling                                                  |
| Subcategory: Downlight                                                      |
| PHYSICAL                                                                    |
| Shape: Round                                                                |
| Diameter (mm): 107                                                          |
| Diameter (in): $4\frac{3}{16}$                                              |
| Height (mm): 112                                                            |
| Height (in): $4\frac{7}{16}$                                                |
| Ceiling Thickness (mm): 10 / 12.5 / 15 / 25                                 |
| Ceiling Thickness (in): 3/8 or 1/2 or 9/16 or 1                             |
| Min. Recessing Depth (mm): 130                                              |
| Min. Recessing Depth (in): 5 $\frac{1}{8}$                                  |
| Light Distribution: Adjustable / Downlight                                  |
| Weight (kg): 0.557                                                          |
| Weight (lbs): 1.227                                                         |
| Fixture Finish: SSR / BKV / CWI / CRY / HAB / UFT / ITA / RUA / FTG / MYG / |
| LOD / PUS / FRO / FUP / KIA / POP / BLS / SPG / MEY / GOH / GUM / CHC /     |
| COM / ABZ / JAG / OBR / MOS / ROR                                           |
| Fixture Material: Aluminum Die Cast                                         |
| Cut-out Measurements: 🛛 111mm / 4 3/8"                                      |
| Upon Request: Unique Ceiling Thickness                                      |
| ELECTRICAL                                                                  |
| Lamp Type: LED (Zhaga Standard)                                             |
| Input Wattage (W): 15.5                                                     |
| Total Output Wattage (W): 14.5                                              |
| Dimming: Tri-Mode (Non-Dimming and Phase Dimming (120Vac only)              |
| and 0-10V Dimming)                                                          |
| Driver Included: No                                                         |
| Driver Location: Recessed Housing                                           |
| Driver Type: Constant Current - Universal                                   |
| Driver Class: Class 2                                                       |
| Housing: See components                                                     |
| Input Voltage (V): 120 - 277                                                |
| Constant Current (MA): 500                                                  |
| LED                                                                         |