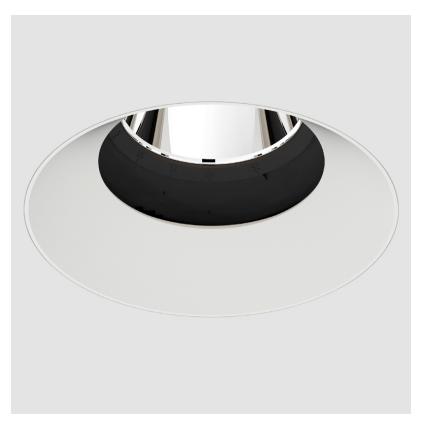

# **BIONIQ ROUND ADJUSTABLE TRIMLESS**

#### GENERAL Series: Bioni

| Series: Bioniq                                                              |
|-----------------------------------------------------------------------------|
| Subseries: Bioniq Round Adjustable                                          |
| Brand: Prolicht                                                             |
| Division: Architectural                                                     |
| Mounting Type: Trimless                                                     |
| Mounting Location: Ceiling                                                  |
| Subcategory: Downlight                                                      |
| PHYSICAL                                                                    |
| Shape: Round                                                                |
| Diameter (mm): 107                                                          |
| Diameter (in): $4\frac{3}{16}$                                              |
| Height (mm): 112                                                            |
| Height (in): $4\frac{7}{16}$                                                |
| Ceiling Thickness (mm): 10 / 12.5 / 15 / 25                                 |
| Ceiling Thickness (in): 3/8 or 1/2 or 9/16 or 1                             |
| Min. Recessing Depth (mm): 130                                              |
| Min. Recessing Depth (in): 5 $\frac{1}{8}$                                  |
| Light Distribution: Adjustable / Downlight                                  |
| Weight (kg): 0.557                                                          |
| Weight (lbs): 1.227                                                         |
| Fixture Finish: SSR / BKV / CWI / CRY / HAB / UFT / ITA / RUA / FTG / MYG / |
| LOD / PUS / FRO / FUP / KIA / POP / BLS / SPG / MEY / GOH / GUM / CHC /     |
| COM / ABZ / JAG / OBR / MOS / ROR                                           |
| Fixture Material: Aluminum Die Cast                                         |
| Cut-out Measurements: 🛛 111mm / 4 3/8"                                      |
| Upon Request: Unique Ceiling Thickness                                      |
| ELECTRICAL                                                                  |
| Lamp Type: LED (Zhaga Standard)                                             |
| Input Wattage (W): 15.5                                                     |
| Total Output Wattage (W): 14.5                                              |
| Dimming: Tri-Mode (Non-Dimming and Phase Dimming (120Vac only)              |
| and 0-10V Dimming)                                                          |
| Driver Included: No                                                         |
| Driver Location: Recessed Housing                                           |
| Driver Type: Constant Current - Universal                                   |
| Driver Class: Class 2                                                       |
| Housing: See components                                                     |
| Input Voltage (V): 120 - 277                                                |
| Constant Current (MA): 500                                                  |
| LED                                                                         |