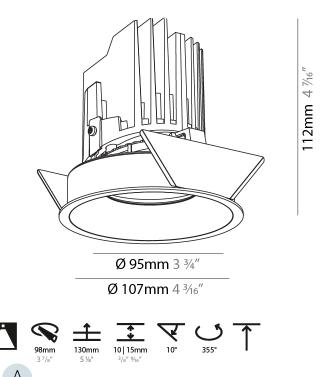

#### GENERAL Series: Bioni

| Series: Bioniq                                                              |
|-----------------------------------------------------------------------------|
| Subseries: Bioniq Round Adjustable                                          |
| Brand: Prolicht                                                             |
| Division: Architectural                                                     |
| Mounting Type: Trimless                                                     |
| Mounting Location: Ceiling                                                  |
| Subcategory: Downlight                                                      |
| PHYSICAL                                                                    |
| Shape: Round                                                                |
| Diameter (mm): 107                                                          |
| Diameter (in): $4\frac{3}{16}$                                              |
| Height (mm): 112                                                            |
| Height (in): $4\frac{7}{16}$                                                |
| Ceiling Thickness (mm): 10 / 12.5 / 15 / 25                                 |
| Ceiling Thickness (in): 3/8 or 1/2 or 9/16 or 1                             |
| Min. Recessing Depth (mm): 130                                              |
| Min. Recessing Depth (in): 5 $\frac{1}{8}$                                  |
| Light Distribution: Adjustable / Downlight                                  |
| Weight (kg): 0.557                                                          |
| Weight (lbs): 1.227                                                         |
| Fixture Finish: SSR / BKV / CWI / CRY / HAB / UFT / ITA / RUA / FTG / MYG / |
| LOD / PUS / FRO / FUP / KIA / POP / BLS / SPG / MEY / GOH / GUM / CHC /     |
| COM / ABZ / JAG / OBR / MOS / ROR                                           |
| Fixture Material: Aluminum Die Cast                                         |
| Cut-out Measurements: 🛛 111mm / 4 3/8"                                      |
| Upon Request: Unique Ceiling Thickness                                      |
| ELECTRICAL                                                                  |
| Lamp Type: LED (Zhaga Standard)                                             |
| Input Wattage (W): 15.5                                                     |
| Total Output Wattage (W): 14.5                                              |
| Dimming: Tri-Mode (Non-Dimming and Phase Dimming (120Vac only)              |
| and 0-10V Dimming)                                                          |
| Driver Included: No                                                         |
| Driver Location: Recessed Housing                                           |
| Driver Type: Constant Current - Universal                                   |
| Driver Class: Class 2                                                       |
| Housing: See components                                                     |
| Input Voltage (V): 120 - 277                                                |
| Constant Current (MA): 500                                                  |
| LED                                                                         |

# Number of LEDs: 1

| Number of LEDS. 1                                                          |
|----------------------------------------------------------------------------|
| Color Temperature (°K): 2700 / 3000 / 3500 / 4000                          |
| Max. Delivered Lumen (lm): 940 / 980 / 1029 / 1050                         |
| CRI: >90 CRI                                                               |
| Efficiency (%): 87.9 / 88.4 / 87.9 / 87.9                                  |
| Lamp Life (hrs): 50000                                                     |
| Upon Request: RGB-W Tunable White Special Color Temperature<br>Special LED |
| OPTICAL                                                                    |

# Reflector°: 20 / 40 / 60

Adjustability: Rotational 355°; Tilt 30° Upon Request: Special Beam Angles