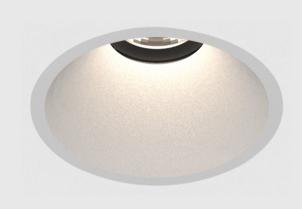

#### GENERAL Series: Bioni

| Series: Bioniq                                                              |
|-----------------------------------------------------------------------------|
| Subseries: Bioniq Round Adjustable                                          |
| Brand: Prolicht                                                             |
| Division: Architectural                                                     |
| Mounting Type: Trimless                                                     |
| Mounting Location: Ceiling                                                  |
| Subcategory: Downlight                                                      |
| PHYSICAL                                                                    |
| Shape: Round                                                                |
| Diameter (mm): 107                                                          |
| Diameter (in): $4\frac{3}{16}$                                              |
| Height (mm): 112                                                            |
| Height (in): $4\frac{7}{16}$                                                |
| Ceiling Thickness (mm): 10 / 12.5 / 15 / 25                                 |
| Ceiling Thickness (in): 3/8 or 1/2 or 9/16 or 1                             |
| Min. Recessing Depth (mm): 130                                              |
| Min. Recessing Depth (in): 5 $\frac{1}{8}$                                  |
| Light Distribution: Adjustable / Downlight                                  |
| Weight (kg): 0.557                                                          |
| Weight (lbs): 1.227                                                         |
| Fixture Finish: SSR / BKV / CWI / CRY / HAB / UFT / ITA / RUA / FTG / MYG / |
| LOD / PUS / FRO / FUP / KIA / POP / BLS / SPG / MEY / GOH / GUM / CHC /     |
| COM / ABZ / JAG / OBR / MOS / ROR                                           |
| Fixture Material: Aluminum Die Cast                                         |
| Cut-out Measurements: 🛛 111mm / 4 3/8"                                      |
| Upon Request: Unique Ceiling Thickness                                      |
| ELECTRICAL                                                                  |
| Lamp Type: LED (Zhaga Standard)                                             |
| Input Wattage (W): 15.5                                                     |
| Total Output Wattage (W): 14.5                                              |
| Dimming: Tri-Mode (Non-Dimming and Phase Dimming (120Vac only)              |
| and 0-10V Dimming)                                                          |
| Driver Included: No                                                         |
| Driver Location: Recessed Housing                                           |
| Driver Type: Constant Current - Universal                                   |
| Driver Class: Class 2                                                       |
| Housing: See components                                                     |
| Input Voltage (V): 120 - 277                                                |
| Constant Current (MA): 500                                                  |
| LED                                                                         |